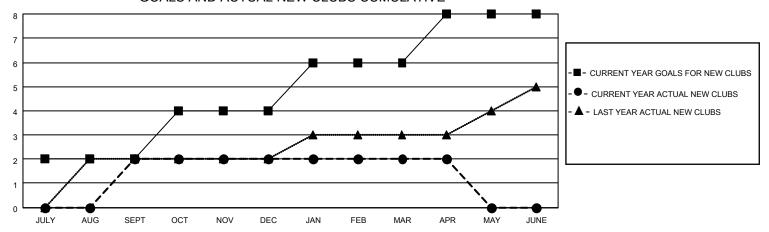

## MONTHLY MEMBERSHIP PROGRESS REPORT

LOCATION FLORIDA District 35 L Results as of: 4/30/2023

| Clubs                 |               |           |               | Members               |                        |                         |                                                    |
|-----------------------|---------------|-----------|---------------|-----------------------|------------------------|-------------------------|----------------------------------------------------|
| RESULTS FOR 2022-2023 |               |           |               | RESULTS FOR 2022-2023 |                        |                         |                                                    |
| QUARTER               | NEW CLUB GOAL | NEW CLUBS | DROPPED CLUBS | QUARTER MEME          | BER GROWTH NET<br>GOAL | MEMBER GROWTH<br>ACTUAL | DROPPED<br>MEMBERS ACTUAL<br>(including transfers) |
| JULY/AUG/SEPT         | 2             | 2         | 3             | JULY/AUG/SEPT         | 25                     | 96                      | 40                                                 |
| OCT/NOV/DEC           | 2             | 0         | 4             | OCT/NOV/DEC           | 20                     | 58                      | 141                                                |
| JAN/FEB/MAR           | 2             | 0         | 0             | JAN/FEB/MAR           | 20                     | 76                      | 34                                                 |
| APR/MAY/JUNE          | 2             | 0         | 0             | APR/MAY/JUNE          | 20                     | 9                       | 10                                                 |

## GOALS AND ACTUAL NEW CLUBS CUMULATIVE