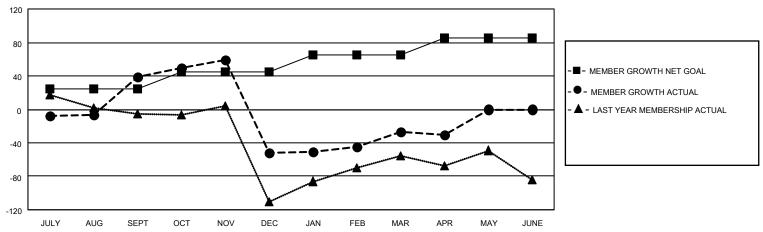

## MONTHLY MEMBERSHIP PROGRESS REPORT

LOCATION FLORIDA District 35 L Results as of: 4/30/2023

| Clubs                 |               |           |               | Members               |                        |                         |                                                    |
|-----------------------|---------------|-----------|---------------|-----------------------|------------------------|-------------------------|----------------------------------------------------|
| RESULTS FOR 2022-2023 |               |           |               | RESULTS FOR 2022-2023 |                        |                         |                                                    |
| QUARTER               | NEW CLUB GOAL | NEW CLUBS | DROPPED CLUBS | QUARTER MEME          | BER GROWTH NET<br>GOAL | MEMBER GROWTH<br>ACTUAL | DROPPED<br>MEMBERS ACTUAL<br>(including transfers) |
| JULY/AUG/SEPT         | 2             | 2         | 3             | JULY/AUG/SEPT         | 25                     | 96                      | 40                                                 |
| OCT/NOV/DEC           | 2             | 0         | 4             | OCT/NOV/DEC           | 20                     | 58                      | 141                                                |
| JAN/FEB/MAR           | 2             | 0         | 0             | JAN/FEB/MAR           | 20                     | 76                      | 34                                                 |
| APR/MAY/JUNE          | 2             | 0         | 0             | APR/MAY/JUNE          | 20                     | 9                       | 10                                                 |

## GOALS AND ACTUAL MEMBERS CUMULATIVE

| DROPPED CLUBS: 7 |     | 41 CLUBS OF 65 ADDED 1 OR<br>MORE NEW MEMBERS | GENDER DISTRIBUTION                 |              |  |
|------------------|-----|-----------------------------------------------|-------------------------------------|--------------|--|
|                  |     | WORE NEW WEINBERS                             | MALE                                | 711 (58.47%) |  |
|                  |     |                                               | FEMALE                              | 503 (41.37%) |  |
| DROPPED MEMBERS  |     |                                               | NON BINARY                          | 1 (0.08%)    |  |
|                  |     |                                               | PREFER NOT TO ANSWER 1 (0.08%)      |              |  |
| DECEASED         | 20  |                                               |                                     | ,            |  |
| CLUB CANCELLED   | 36  | CLICK HERE FOR CUMULATIVE                     | TOTAL FAMILY UNIT MEMBERS           | 256          |  |
| OTHER            | 169 | MEMBERSHIP DATA                               | 7                                   |              |  |
| TOTAL            | 225 |                                               | FAMILY MEMBERS PAYING HALF DUES 129 |              |  |
|                  |     |                                               |                                     |              |  |